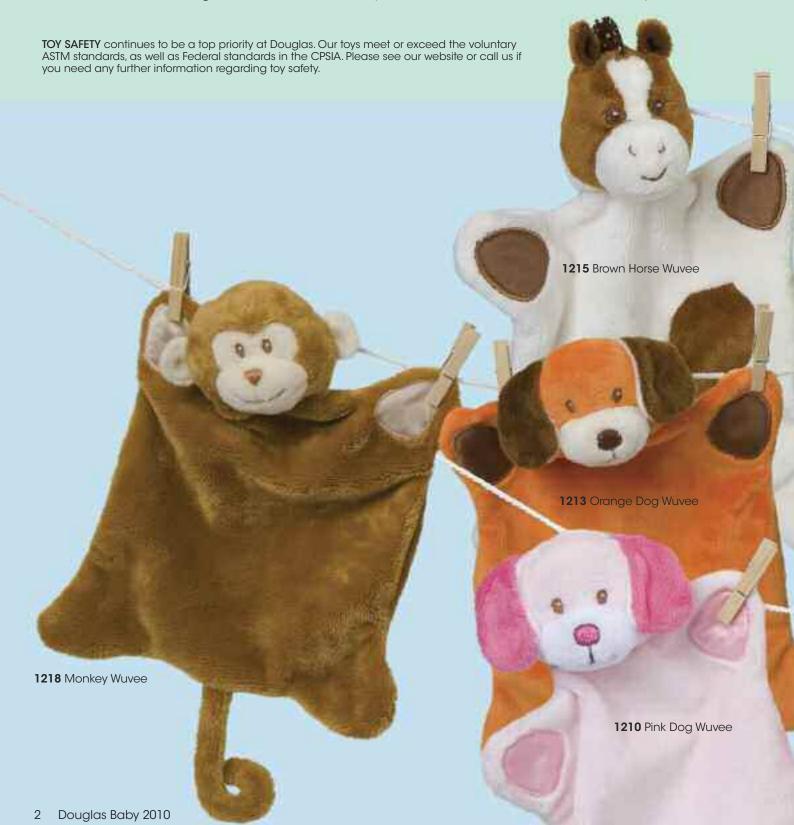

## Introduction



Douglas Designers have been at work creating new, fresh "looks" and "feels" in baby products! All the new designs are utterly soft and bursting with pure, fresh color. You'll find coordinating items to create bouquets of irresistible character and style.







## Vew Rattes













## New Cuddle Blankets!

Perfect size for strollers or car seats
Machine washable and safety tested
coordinate with other Douglas
Baby Products. Satin edging is
extremely rubbable...

28" x 36"

**6100** Cream/Neutral Blanket (goes with any color!)

6103 Pink Blanket

6101 Hot Pink Blanket

6102 Blue Blanket

**6104** Orange Blanket











## Cool Fabrics Hit by Waves of Color... Coordinating products inside





800-992-9002

orders@douglastoys.com

www.douglastoys.com fax: 603-352-1248

Douglas Canada 888-667-0511