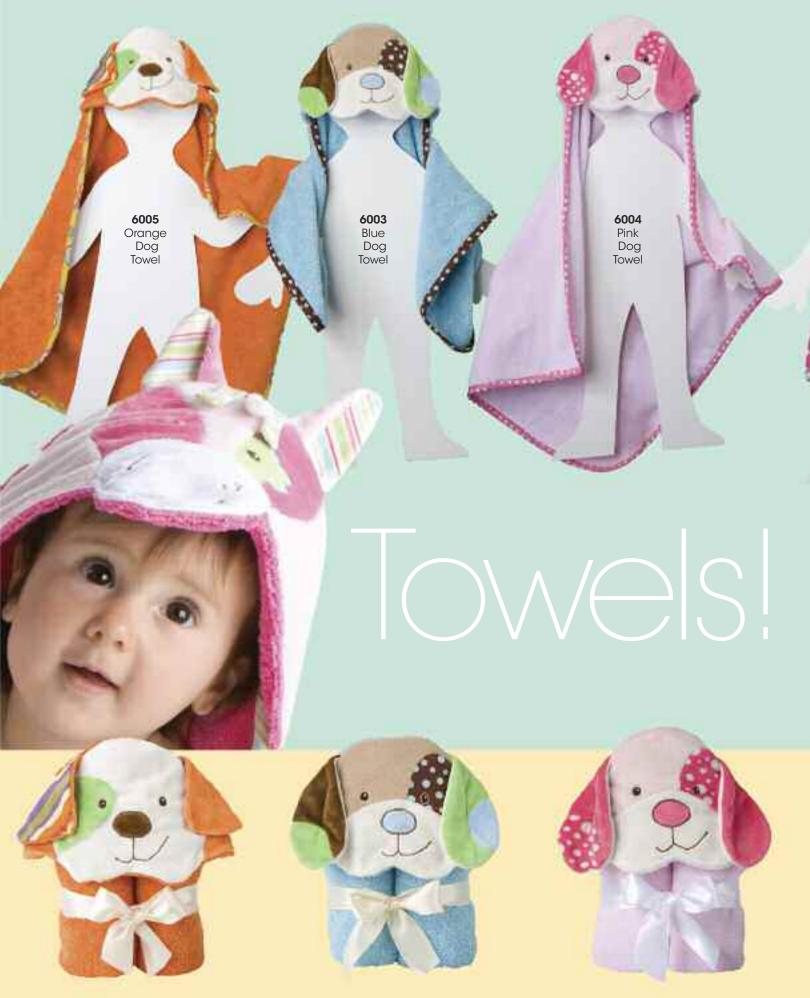

## Introduction

Douglas Designers have been at work creating new, fresh "looks" and "feels" in baby products! All the new designs are utterly soft and bursting with pure, fresh color. You'll find coordinating items to create bouquets of irresistible character and style.