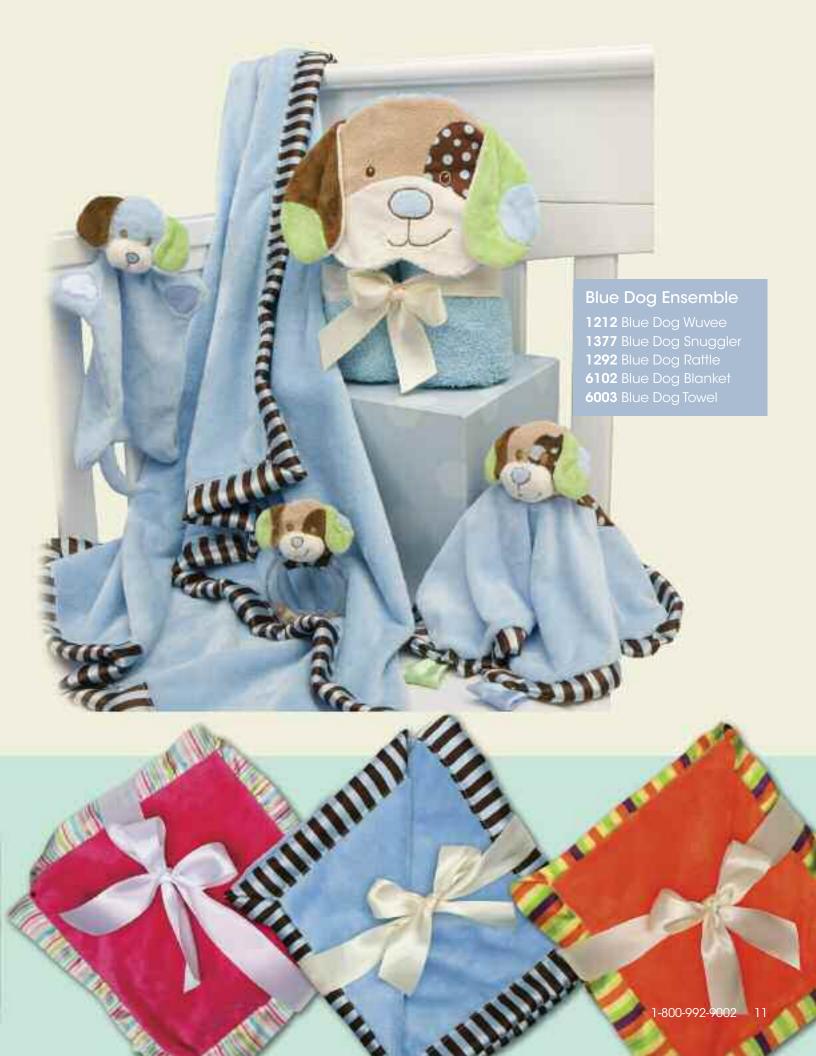

## New Cuddle Blankets!

Perfect size for strollers or car seats
Machine washable and safety tested
coordinate with other Douglas
Baby Products. Satin edging is
extremely rubbable...

28" x 36"

**6100** Cream/Neutral Blanket (goes with any color!)

6103 Pink Blanket

6101 Hot Pink Blanket

6102 Blue Blanket

**6104** Orange Blanket