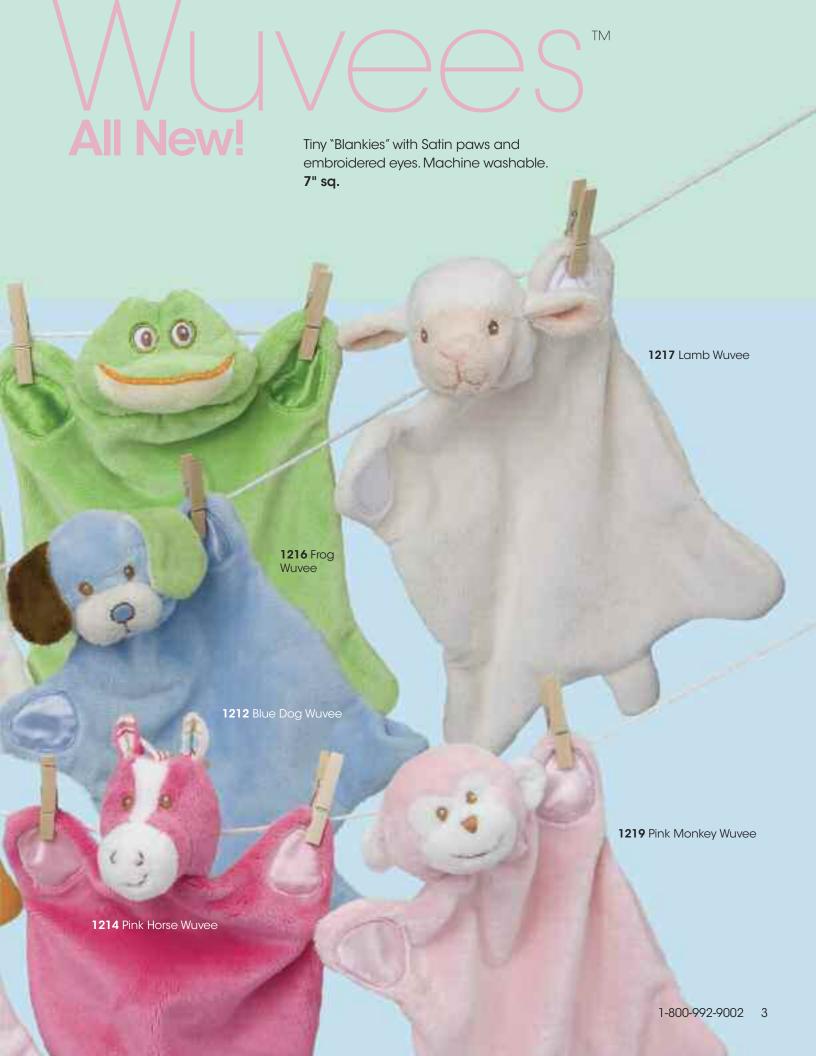

## Introduction



Douglas Designers have been at work creating new, fresh "looks" and "feels" in baby products! All the new designs are utterly soft and bursting with pure, fresh color. You'll find coordinating items to create bouquets of irresistible character and style.







## Vew Rattes













## New Cuddle Blankets!

Perfect size for strollers or car seats
Machine washable and safety tested
coordinate with other Douglas
Baby Products. Satin edging is
extremely rubbable...

28" x 36"

**6100** Cream/Neutral Blanket (goes with any color!)

6103 Pink Blanket

6101 Hot Pink Blanket

6102 Blue Blanket

**6104** Orange Blanket











## Cool Fabrics Hit by Waves of Color... Coordinating products inside





800-992-9002

orders@douglastoys.com

www.douglastoys.com fax: 603-352-1248

Douglas Canada 888-667-0511