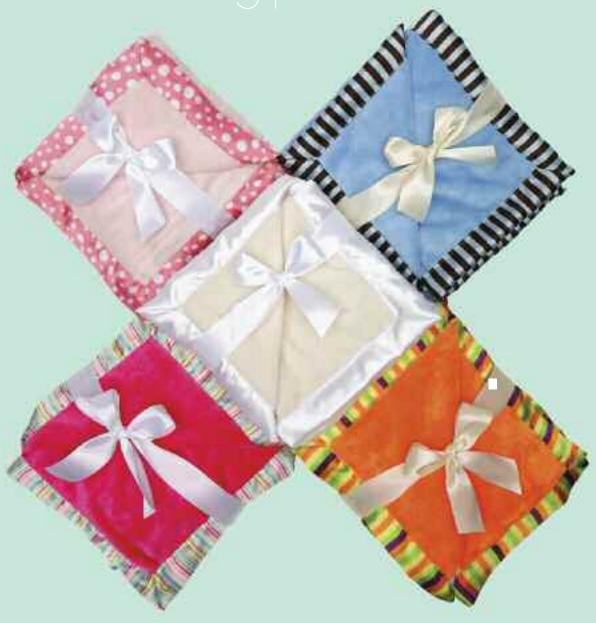

## New Cuddle Blankets!

Perfect size for strollers or car seats
Machine washable and safety tested
coordinate with other Douglas
Baby Products. Satin edging is
extremely rubbable...

28" x 36"

**6100** Cream/Neutral Blanket (goes with any color!)

6103 Pink Blanket

6101 Hot Pink Blanket

6102 Blue Blanket

**6104** Orange Blanket